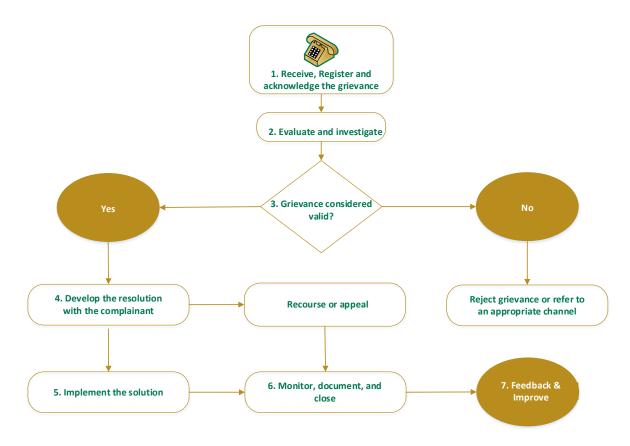

## **Grievances Resolution Procedures**

Aggrieved project stakeholders may submit written grievances to the Project Director/Manager by email or letter for registration, evaluation, investigation, and resolution. The project team will adopt procedures as illustrated in Figure 1 to amicably resolve logged grievances.

## **Grievance Form**

Please submit your grievance to the project team by completing the Grievance Form.

Figure 1: Stakeholder Grievance Resolution Procedure Flowchart

| GRIEVANCE FORM  (Please forward your completed form to the Project Manager)            |                                                                |
|----------------------------------------------------------------------------------------|----------------------------------------------------------------|
| 1. Case No.:                                                                           | ease forward your completed form to the Project Manager)       |
| 2. First Name and                                                                      |                                                                |
| Surname:                                                                               |                                                                |
| ourname.                                                                               | I request that my paragral / sampany details not be displaced  |
|                                                                                        | I request that my personal / company details not be disclosed. |
|                                                                                        | I consent that my personal / company details may be disclosed. |
|                                                                                        |                                                                |
| 3. Contact details:                                                                    | By Post (Please enter the correspondence address):             |
| (Please indicate the preferred                                                         |                                                                |
| method of communication: by post, email, or phone)                                     |                                                                |
| post, email, or phone;                                                                 | By phone:                                                      |
|                                                                                        |                                                                |
|                                                                                        | By E-mail:                                                     |
| 4. Grievance                                                                           | Subject:                                                       |
| <b>Description:</b> (Please indicate the subject of                                    |                                                                |
| the grievance; date of occurrence, location relating                                   | Date:                                                          |
|                                                                                        | Location:                                                      |
| to the grievance, persons involved in the grievance and                                | Persons involved:                                              |
| effects of the ensuing                                                                 |                                                                |
| situation)                                                                             |                                                                |
|                                                                                        | Effects of the ensuing situation:                              |
|                                                                                        | Effects of the effsting situation.                             |
|                                                                                        | -                                                              |
|                                                                                        |                                                                |
| 5. Date of incident /                                                                  | One-time incident/grievance (Date):                            |
| occurrence of the subject of the grievance /emergence of the case:                     | Happened often (Indicate how many times):                      |
|                                                                                        |                                                                |
|                                                                                        | Ongoing (A currently existing problem).                        |
|                                                                                        |                                                                |
| Recommendations (Please propose measures that would provide solutions to the problem): |                                                                |
|                                                                                        |                                                                |
|                                                                                        |                                                                |
| Signature:                                                                             | Date:                                                          |
|                                                                                        |                                                                |
| Please forward this form to (Name & Surname):                                          |                                                                |
| Postal Address:                                                                        |                                                                |
| Email:                                                                                 | Phone Number:                                                  |
|                                                                                        | I none Rumber.                                                 |
|                                                                                        |                                                                |